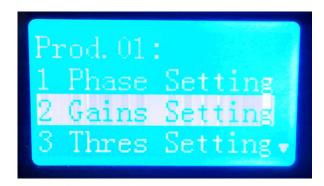

Set the parameters of "Gains Setting" as below image:

## Enter into "Gains" display

The bigger value the higher sensitivity, the smaller value the lower sensitivity. After setting, Enter and then back to main display.

Note: Use test piece to test on the status of "Manual Tuning", when metal detected, the red LED lights on the display will lighten, machine will not alarm and belt will not stop