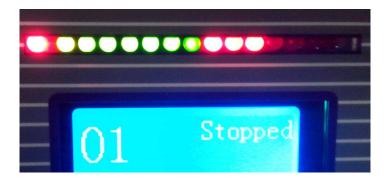

Normally the product can be detected after auto tuning if the product effect is low.

- \*Press "DETECT" button to proceed detection and you can use different test piece to detect.
- \*Press"STOP" button, the conveyor belt will stop and detection will stop either.
- \*When the machine detects the metal contaminant, it will alarm and stop and you will see the red and green LED lighten, please see picture below:

Note: On this condition, please press "DETECT" button, the machine will come to normal detection status. If press "ENETER" button, the LED light will disappear and conveyor belt still doesn't move. If you press other buttons, there will be no action.