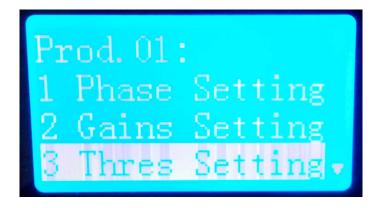

Step 4: Press "3 Thres Setting" and it will enter thres setting value adjustment below:

```
Prod. 01:
Threshold:
9.8
```

Note: The bigger the value, the lower the sensitivity. The smaller the value, the higher the sensitivity.