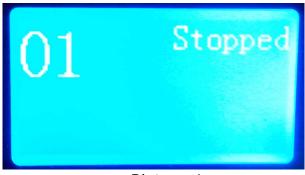

Step 1: Put the normal product on the conveyor belt, press "Menu" to enter menu display below:

Step 2: Choose "2 Auto Tuning" and Press "ENTER" to realise auto setting function. Please carry the product from the end of conveyor and then put it on the front of conveyor when auto tuning. After auto tuning finished, press "ENTER" button and then the display will be back to Picture 1.