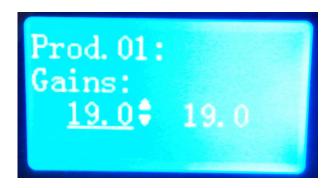

Set the parameters of "Gains Setting" as below image:

## Enter into "Gains" display

The bigger value the higher sensitivity, the smaller value the lower sensitivity. After setting, Enter and then back to main display.

Note: Use test piece to test on the status of "Manual Tuning", when metal detected, the red LED lights on the display will lighten, machine will not alarm and belt will not stop