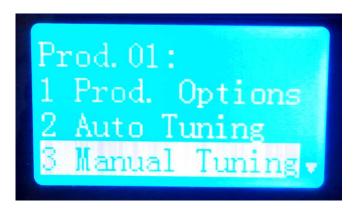

If you are not satisfied with sensitivity and stability of the machine after auto tuning, you can proceed step 3 to realise manual tuning.

Step3: Press "Manu" button and Choose "3 Manual Tuning" and enter in to realize manual setting function, please check image below: