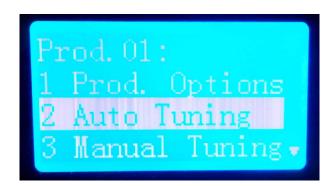

If you are not satisfied with sensitivity and stability of the machine after auto tuning, you can proceed step 3 to realise manual tuning.

Step3: Press "Manu" button and Choose "3 Manual Tuning" and enter in to realize manual setting function, please check image below: