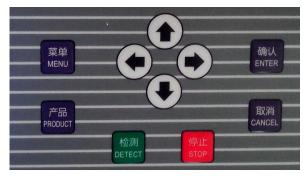

Step 1: Put the normal product on the conveyor belt, press "Menu" to enter menu display below:

Step 2: Choose "2 Auto Tuning" and Press "ENTER" to realise auto setting function. Please carry the product from the end of conveyor and then put it on the front of conveyor when auto tuning. After auto tuning finished, press "ENTER" button and then the display will be back to Picture 1.

Normally the product can be detected after auto tuning if the product effect is low.

- \*Press "DETECT" button to proceed detection and you can use different test piece to detect.
- \*Press"STOP" button, the conveyor belt will stop and detection will stop either.
- \*When the machine detects the metal contaminant, it will alarm and stop and you will see the red and green LED lighten, please see picture below:

Note: On this condition, please press "DETECT" button, the machine will come to normal detection status. If press "ENETER" button, the LED light will disappear and conveyor belt still doesn't move. If you press other buttons, there will be no action.

If you are not satisfied with sensitivity and stability of the machine after auto tuning, you can proceed step 3 to realise manual tuning.

Step3: Press "Manu" button and Choose "3 Manual Tuning" and enter in to realize manual setting function, please check image below: