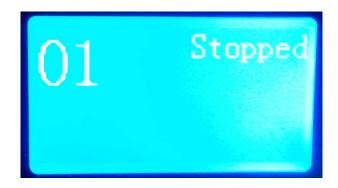

## Manual operation step by step

After you powered on the machine, you will see the picture below:

Picture 1

If you want to use "02" product, you just need to press "PRODUCT" and select "02" (03, 04 ...12 also operate as above)